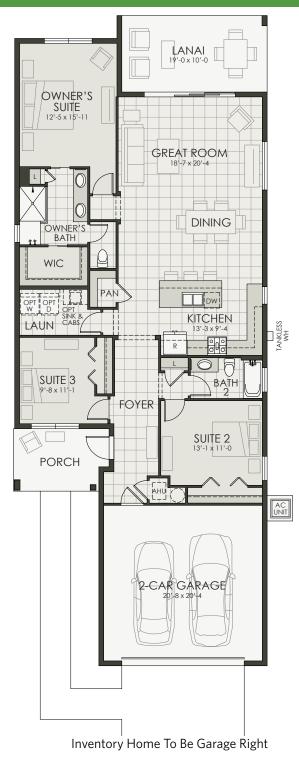

# Mooring Available August 2024

1,764 sq. ft.3 Bedroom2 Bath2 Car Garage(Inventory Home To Be Garage Right)

Base Price: ...... \$485,000 Upgrades: ..... \$45,500 Price: ..... \$530,500

#### **New Home Features**

- Coastal A Elevation
- 42" Upper Kitchen Cabinets with Crown Molding and GE Appliances
- Quartz Countertops in Kitchen and Bathrooms
- Upgraded Kitchen Sink
- Upgraded Carpet in Bedrooms
- Upgraded Tile in Foyer, Kitchen, Great Room, Dining Room, Bathrooms, and Laundry Room
- Upgraded Tile in Owner's Bath Shower

- Upgraded Baseboards
- 8' Interior Doors
- Comfort Height Toilets
- Upgraded Moen Plumbing Fixtures
- Additional Lighting
- Additional Electrical
- Great Room Opens to Large Lanai
- 8' Sliding Glass Doors to Lanai
- Gas Rough-In on Lanai
- Optional Tempered Glass Window in Bath 2
- Tankless Gas Water Heater