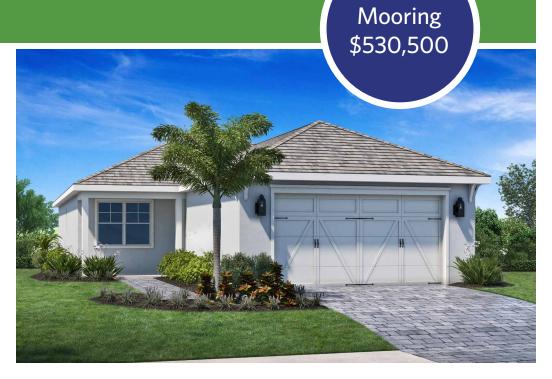

### LakeHouse Cove at Waterside

1027 Waterline Court (Lot 463) Casting Series

# Mooring Available August 2024

1,764 sq. ft.3 Bedroom2 Bath2 Car Garage(Inventory Home To Be Garage Right)

Base Price: ...... \$485,000 Upgrades: ..... \$45,500 Price: ..... \$530,500

## LakeHouse Cove at Waterside

1027 Waterline Court (Lot 463) Casting Series

Mooring \$530,500

Developer reserves the right to modify floor plans, elevations, specifications, features and prices without prior notice. Square footage and room sizes are approximate. Exterior treatments, window locations and room configurations may vary with elevation. Some decorating treatments in and around the model homes may not be included in the list price and are for display purposes only. All renderings and floor plans are artistic conceptions, and are not intended to be an actual depiction of the buildings, fencing, driveways or landscaping. © 2023 Homes by Towne'